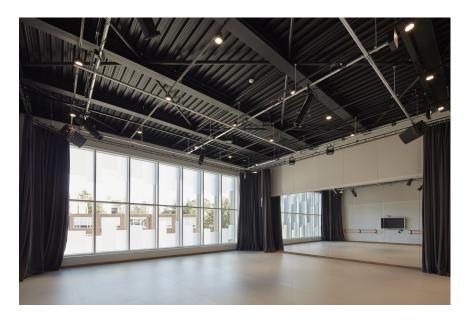

### **Dance Studio**

|                     | Ex. VAT | Inc. VAT |
|---------------------|---------|----------|
| <b>Hourly Rate</b>  | £44.00  | £52.80   |
| Half Day (5 hours)  | £175.00 | £210.00  |
| Full Day (10 hours) | £325.00 | £390.00  |

#### **Dance Studio:**

Room: 10m x 10m sprung floor, two level ballet bars, floor length mirrors, LED lighting and top of the range sound equipment that is simple and easy to use.

#### **Included in the price:**

- Use of lighting and sound.
- A staff member to secure the site at the end of your hire.

If you require any additional technical support, there will be an additional charge.