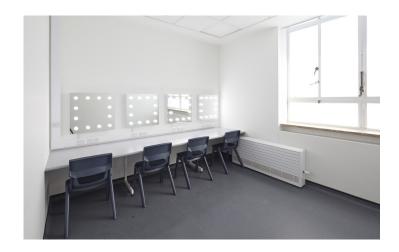

<u>Access</u>: Level access to the auditorium via the scene dock located behind the theatre.

Direct access for vans/small trucks for get ins/outs.

<u>Dressing rooms</u>: Two rooms available on request with chairs and mirrors in each. Private toilets and showers are also available, we also have accessible facilities.