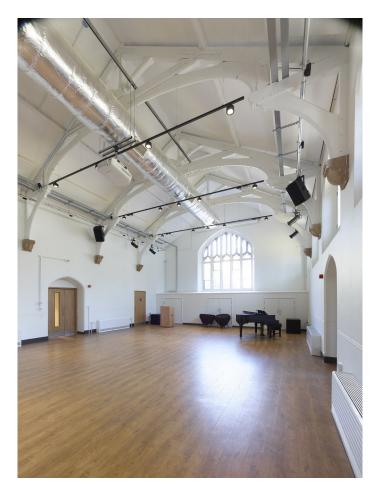

## **The Mackay**

**The Mackay Hire Rates** 

|                     | Ex. VAT | Inc. VAT |
|---------------------|---------|----------|
| <b>Hourly Rate</b>  | £75.00  | £90.00   |
| Half Day (5 hours)  | £275.00 | £330.00  |
| Full Day (10 hours) | £475.00 | £570.00  |

### **The Mackay Information**

**Capacity:** 80-100 depending on layout.

#### **The Mackay only:**

- You have use of the sound system from the lectern only
- LED lighting system via the pre-sets available. Any specific lighting requirements may incur additional charges. Please discuss with the venue
- Use of a projector and screen.