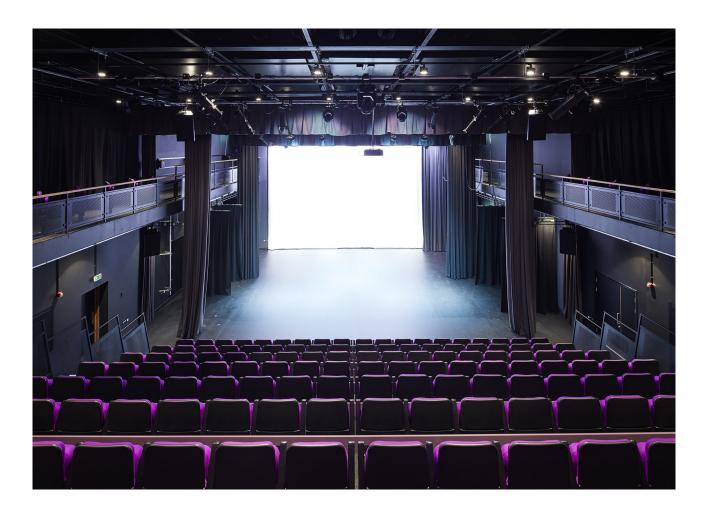

### The MacKinnon Theatre

#### The MacKinnon Theatre Information

**<u>Capacity</u>**: 245 standard layout.

<u>Access Hours:</u> Please note that during term time, access will be from 6pm Monday to Friday. There is all-day access available at the weekends and during the school holidays.

<u>Access</u>: Level access to the auditorium via the scene dock located behind the theatre.

Direct access for vans/small trucks for get ins/outs.

<u>Dressing rooms</u>: Two rooms available on request with chairs and mirrors in each. Private toilets and showers are also available, we also have accessible facilities.