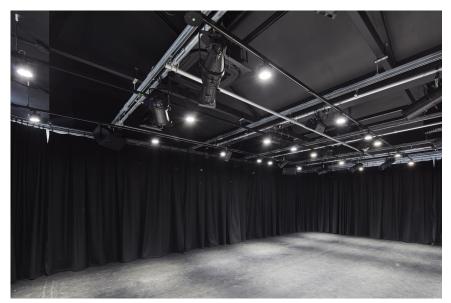

# **Drama Studio**

|                     | Ex. VAT | Inc. VAT |
|---------------------|---------|----------|
| <b>Hourly Rate</b>  | £34.00  | £40.80   |
| Half Day (5 hours)  | £125.00 | £150.00  |
| Full Day (10 hours) | £225.00 | £270.00  |

#### **Drama Studio:**

Room: 8m x 10m black box, fully air conditioned.

#### **Included in the price;**

- Use of lighting and sound.
- A staff member to secure the site at the end of your hire.

<u>Access Hours:</u> Please note that during term time, access will be from 6pm Monday to Friday. There is all day access available at the weekends and during the school holidays.